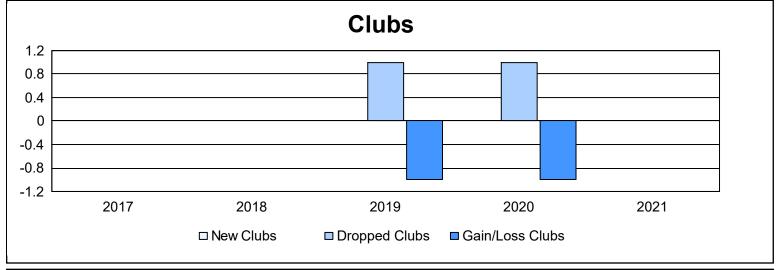

District A 5 As of June 2021 Cumulative

| Year      | New<br>Clubs | Dropped<br>Clubs | Gain/<br>Loss<br>Clubs | New<br>Members | Charter<br>Members | Reinstate<br>Members | Transfer<br>Members | Total<br>Member<br>Added | Total<br>Members<br>Dropped | Gain/<br>Loss<br>Members |
|-----------|--------------|------------------|------------------------|----------------|--------------------|----------------------|---------------------|--------------------------|-----------------------------|--------------------------|
| 2016-2017 | 0            | 0                | 0                      | 116            | 0                  | 5                    | 5                   | 126                      | 137                         | -11                      |
| 2017-2018 | 0            | 0                | 0                      | 115            | 0                  | 10                   | 12                  | 137                      | 165                         | -28                      |
| 2018-2019 | 0            | 1                | -1                     | 108            | 0                  | 9                    | 11                  | 128                      | 149                         | -21                      |
| 2019-2020 | 0            | 1                | -1                     | 76             | 1                  | 4                    | 9                   | 90                       | 142                         | -52                      |
| 2020-2021 | 0            | 0                | 0                      | 53             | 1                  | 4                    | 5                   | 63                       | 142                         | -79                      |
| Average   | 0            | 0                | 0                      | 94             | 0                  | 6                    | 8                   | 109                      | 147                         | -38                      |