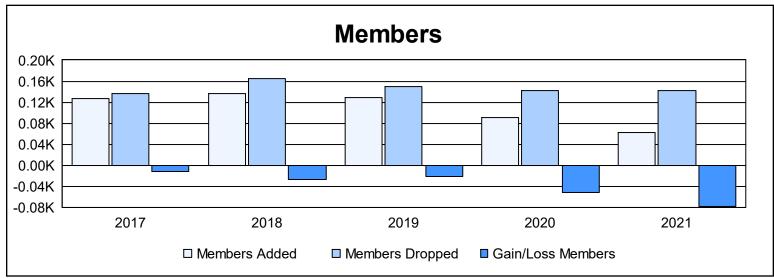

District A 5 As of June 2021 Cumulative

| Year      | New<br>Clubs | Dropped<br>Clubs | Gain/<br>Loss<br>Clubs | New<br>Members | Charter<br>Members | Reinstate<br>Members | Transfer<br>Members | Total<br>Member<br>Added | Total<br>Members<br>Dropped | Gain/<br>Loss<br>Members |
|-----------|--------------|------------------|------------------------|----------------|--------------------|----------------------|---------------------|--------------------------|-----------------------------|--------------------------|
| 2016-2017 | 0            | 0                | 0                      | 116            | 0                  | 5                    | 5                   | 126                      | 137                         | -11                      |
| 2017-2018 | 0            | 0                | 0                      | 115            | 0                  | 10                   | 12                  | 137                      | 165                         | -28                      |
| 2018-2019 | 0            | 1                | -1                     | 108            | 0                  | 9                    | 11                  | 128                      | 149                         | -21                      |
| 2019-2020 | 0            | 1                | -1                     | 76             | 1                  | 4                    | 9                   | 90                       | 142                         | -52                      |
| 2020-2021 | 0            | 0                | 0                      | 53             | 1                  | 4                    | 5                   | 63                       | 142                         | -79                      |
| Average   | 0            | 0                | 0                      | 94             | 0                  | 6                    | 8                   | 109                      | 147                         | -38                      |